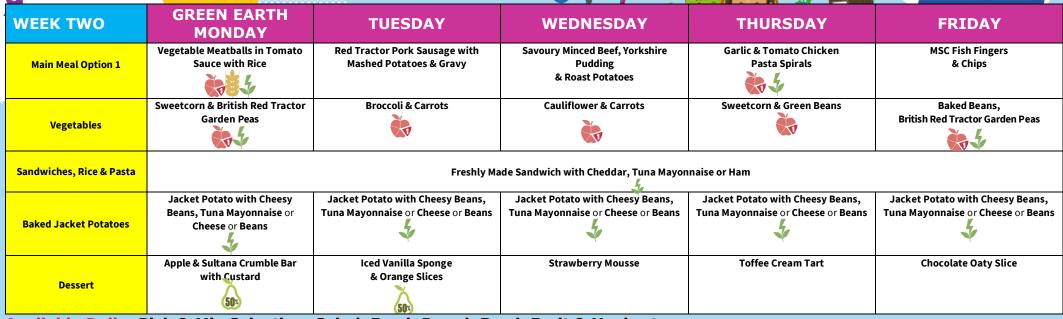

Available Daily: Pick & Mix Selection, Salad, Fresh Bread, Fresh Fruit & Yoghurt