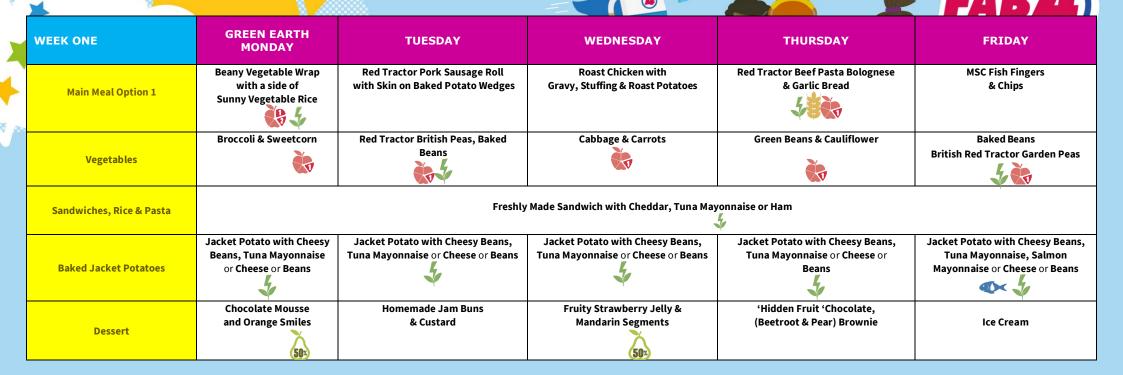

## Autumn / Winter 2024 / 2025 - Week One 11<sup>th</sup> Nov, 2<sup>nd</sup> Dec, 6<sup>th</sup> Jan, 27<sup>th</sup> Jan, 24<sup>th</sup> Feb, 17<sup>th</sup> Mar

Available Daily: Pick & Mix Selection, Salad, Fresh Bread, Fresh Fruit & Yoghurt